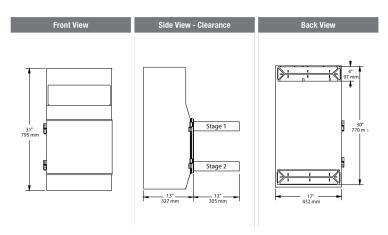

## UNIT

- Painted aluminum casing, 40 pounds (18 KG)
- Dimension :17"L x 13" P x 31"H (43.2cm X 32.7cm X 79.5 cm)
- Whole unit :120v- 173w, 1.44a (peak 1.7a), 230v- 0.72a
- One round intake 8 " (top), one round exhaust 8" (bottom)
- One access door: motor and filters; one for the UV lamp
- Kill switch on door access. 6 feet 3 prong computer cord
- Two speed 220 & 300 cfm
- Aluminum reflector for the UV lamp with access to change lamp
- Sound deadening unit: 59db at 5ft, ducted 54db