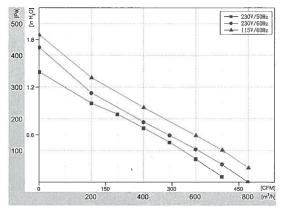

rflow and encase in a highly reflective aluminum case. This way, the lamp will provide high UVC to kill germs and UV-V oxidation to attack light chemical and odors.

## VERSIONS

- S300 VOC For smoking room -maximum size 3,000 cubic feet
- S300 CRO For white room, hospital, computer room
- S300 OZD For garbage rooms- maximum size 3,000 cubic feet
- S300 MED2 Mobile unit for clinics

| MODEL | QTY | COMMENTS | PROJECT:    |               |
|-------|-----|----------|-------------|---------------|
|       |     |          | LOCATION:   | Drawings for: |
|       |     |          | ARCHITECT:  | information   |
|       |     |          | ENGINEER:   | approval      |
|       |     |          | CONTRACTOR: |               |
|       |     |          | DATE:       |               |



MOTOR LOAD