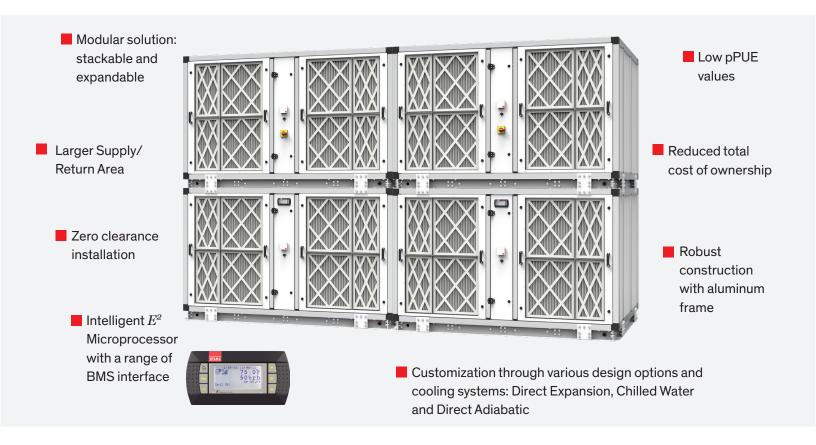

## **Custom Air Handling Unit**

The WallFlow Custom Indoor Air Handling Unit is customized to precisely and efficiently manage the environment in your data center.

- Compact footprint with maximized cooling capacity
- · Operational reliability and redundancy through modularity
- Taller racks and higher heat loads possible because no raised floor is needed
- Horizontal and vertical supply and return configuration available
- Rapid deployment
- Different filter options available; MERV-8, 11, 14
- Condensate drain pan with stainless steel dual sloped construction
- · Optional backdraft and control dampers available
- Reduced total cost of ownership