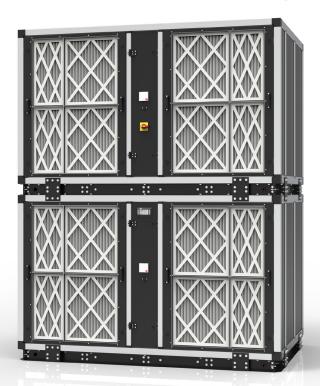

## **Custom Air Handling Unit**

The WallFlow Custom Indoor Air Handling Unit is customized to precisely and efficiently manage the environment in your data center.

- Compact footprint with maximized cooling capacity
- · Operational reliability and redundancy through modularity
- Taller racks and higher heat loads possible because no raised floor is needed
- Horizontal and vertical supply and return configuration available
- Rapid deployment
- Different filter options available; MERV-8, 11, 14
- Condensate drain pan with stainless steel dual sloped construction
- · Optional backdraft and control dampers available
- Reduced total cost of ownership