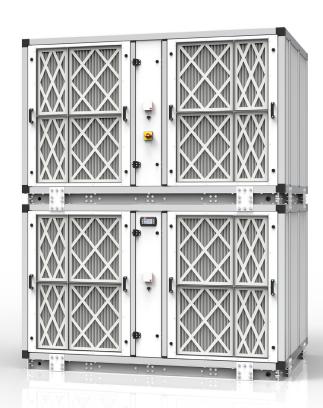

## **Custom Air Handling Unit**

The WallFlow Custom Indoor Air Handling Unit is customized to precisely and efficiently manage the environment in your data center.

- Compact footprint with maximized cooling capacity
- · Operational reliability and redundancy through modularity
- Taller racks and higher heat loads possible because no raised floor is needed
- Horizontal and vertical supply and return configuration available
- Rapid deployment
- Different filter options available; MERV-8, 11, 14
- Condensate drain pan with stainless steel dual sloped construction
- · Optional backdraft and control dampers available
- Reduced total cost of ownership