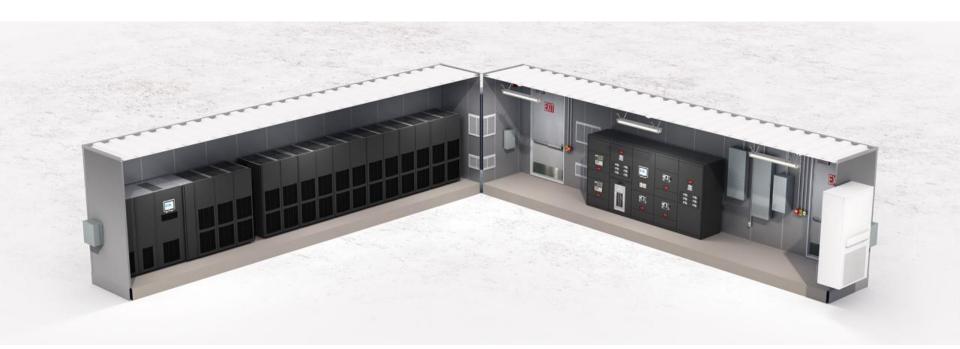

o)





## Separated position – 3 units (no logo)





#### Separated position – 3 units (isolated, no logo)





#### Separated position – side view (isolated, no logo)





# Centralized



## All angles (logo)





## All angles (no logo)





## All angles (isolated, no logo)









## Beauty shot (no logo)





## Front view (isolated, no logo)





# Contained



## Family shot – all sizes (logo)





### Family shot – 36 ft. container (logo)





Powering Business Worldwide

#### Family shot – 36 ft. container (no logo)





## Family shot – 36 ft. container (isolated, no logo)





#### Family shot – 42 ft. container (logo)





## Family shot – 42 ft. container (no logo)





## Family shot – 42 ft. container (isolated, no logo)





## Hinged view – 36 ft. container (no logo)





## Hinged view – 36 ft. container (isolated, no logo)





#### Hinged view – 42 ft. container (no logo)





## Hinged view – 42 ft. container (isolated, no logo)





## Outside view – 36 ft. container (isolated, no logo)





#### Outside view with truck – 36 ft. container





## Outside view – 42 ft. container (isolated, no logo)





#### Outside view with truck – 42 ft. container





## 36 ft. container on a flatbed (isolated, no logo)





## 42 ft. container on a flatbed (logo)







© 2015 Eaton. All Rights Reserved.

## 42 ft. container on a flatbed (no logo)





## 42 ft. container on a flatbed (isolated, no logo)





## Interior view of the container (logo)





#### Interior view of the container (no logo)