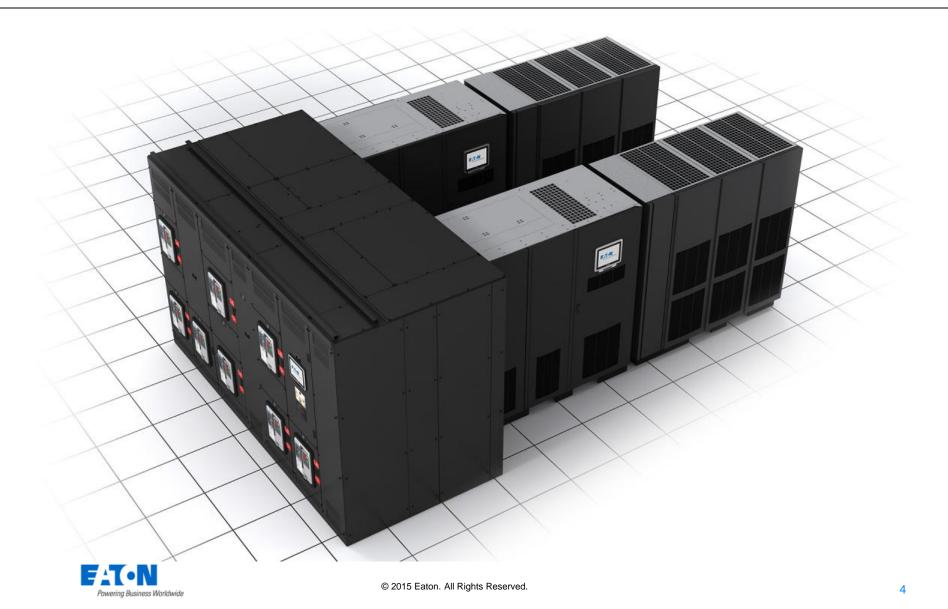

## Prefabricated power solutions: Renderings

March 25, 2015



© 2015 Eaton. All Rights Reserved.

## Connected



## Connected position – 2 units (logo)



## Connected position – 2 units (no logo)



## Connected position – 2 units (isolated, no logo)





## Connected position – 3 units (no logo)





## Connected position – 3 units (isolated, no logo)





#### Connected position – side view (isolated, no logo)





#### Separated position – 2 units (logo)





#### Separated position – 2 units (no logo)





## Separated position – 2 units (isolated, no logo)





## Separated position – 3 units (no logo)





#### Separated position – 3 units (isolated, no logo)





#### Separated position – side view (isolated, no logo)





# Centralized



## All angles (logo)





## All angles (no logo)





## All angles (isolated, no logo)









## Beauty shot (no logo)





## Front view (isolated, no logo)





# Contained



## Family shot – all sizes (logo)





### Family shot – 3