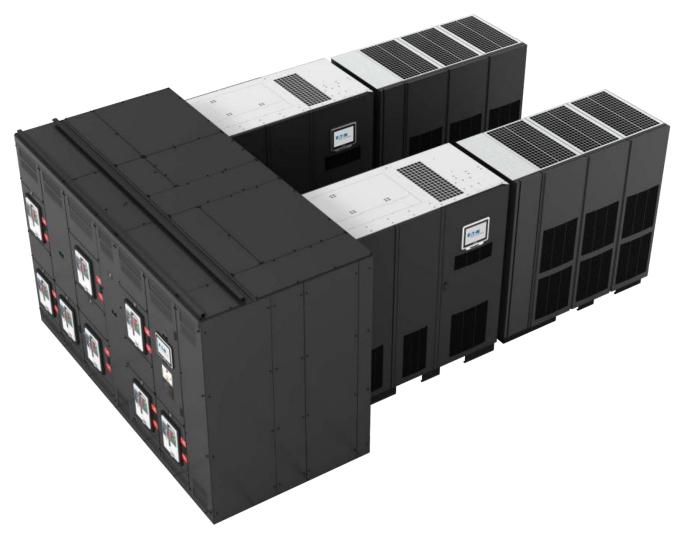

## Prefabricated power solutions: Renderings

March 25, 2015



© 2015 Eaton. All Rights Reserved.

## Connected



## Connected position – 2 units (logo)



## Connected position – 2 units (no logo)



## Connected position – 2 units (isolated, no logo)





## Connected position – 3 units (no logo)





## Connected position – 3 units (isolated, no logo)





#### Connected position – side view (isolated, no logo)





#### Separated position – 2 units (logo)





#### Separated position – 2 units (no logo)





## Separated position – 2 units (isolated, no logo)





## Separated position – 3 units (no logo)





#### Separated position – 3 units (isolated, no logo)





#### Separated position – side view (isolated, no logo)





# Centralized



## All angles (logo)





## All angles (no logo)





## All angles (isolated, no logo)









## Beauty shot (no logo)





## Front view (isolated, no logo)





# Contained



## Family shot – all sizes (logo)





### Family shot – 36 ft. container (logo)





Powering Business Worldwide