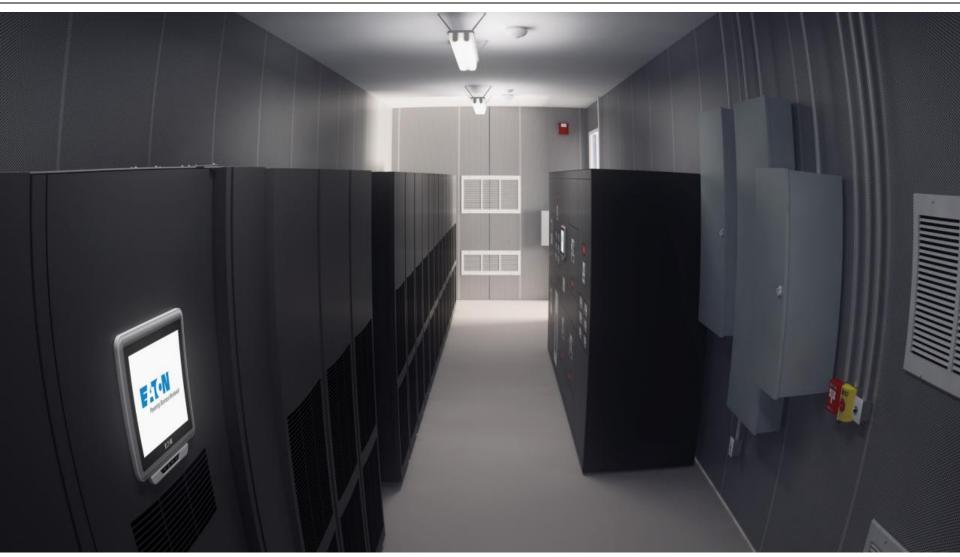

, no logo)





## Hinged view – 36 ft. container (no logo)





## Hinged view – 36 ft. container (isolated, no logo)





#### Hinged view – 42 ft. container (no logo)





## Hinged view – 42 ft. container (isolated, no logo)





## Outside view – 36 ft. container (isolated, no logo)





#### Outside view with truck – 36 ft. container





## Outside view – 42 ft. container (isolated, no logo)





#### Outside view with truck – 42 ft. container





## 36 ft. container on a flatbed (isolated, no logo)





## 42 ft. container on a flatbed (logo)







© 2015 Eaton. All Rights Reserved.

## 42 ft. container on a flatbed (no logo)





## 42 ft. container on a flatbed (isolated, no logo)





## Interior view of the container (logo)





#### Interior view of the container (no logo)