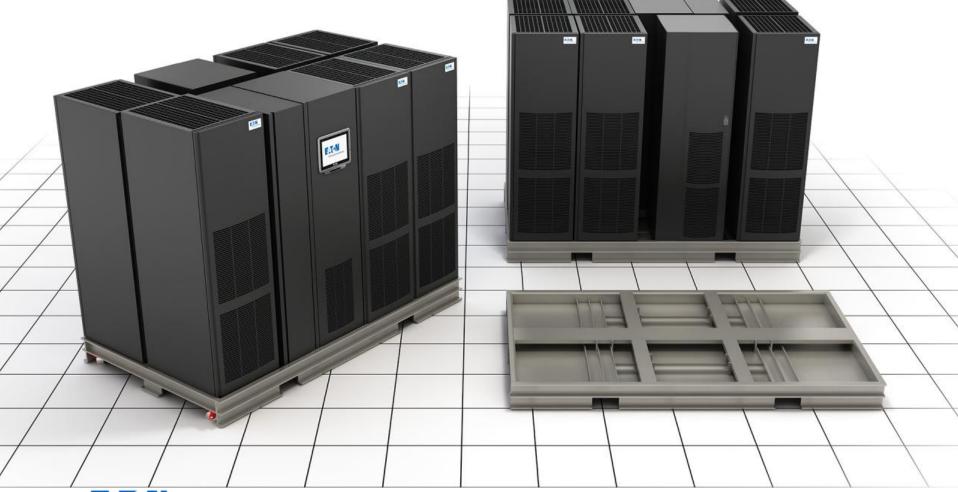

ated power solutions: Renderings

March 25, 2015



© 2015 Eaton. All Rights Reserved.

## Connected



## Connected position – 2 units (logo)



## Connected position – 2 units (no logo)



## Connected position – 2 units (isolated, no logo)





## Connected position – 3 units (no logo)





## Connected position – 3 units (isolated, no logo)





#### Connected position – side view (isolated, no logo)





#### Separated position – 2 units (logo)





#### Separated position – 2 units (no logo)





## Separated position – 2 units (isolated, no logo)





## Separated position – 3 units (no logo)





#### Separated position – 3 units (isolated, no logo)





#### Separated position – side view (isolated, no logo)





# Centralized



## All angles (logo)





## All angles (no logo)





## All angles (isolated, no logo)









## Beauty shot (no logo)





## Front view (isolated, no logo)





# Contained



## Family shot – all sizes (logo)





### Family shot – 36 ft. container (logo)





Powering Business Worldwide

#### Family shot – 36 ft. container (no logo)





## Family shot – 36 ft. container (isolated, no logo)





#### Family shot – 42 ft. container (logo)





## Family shot – 42 ft. container (no logo)





## Family shot – 42 ft. container (isolated, no logo)





## Hinged view – 36 ft. container (no logo)





## Hinged view – 36 ft. container (isolated, no logo)





#### Hinged view – 42 ft. container (no logo)





## Hinged view – 42 ft. container (isolated, no logo)





## Outside view – 36 ft. container (isolated, no logo)





#### Outsi