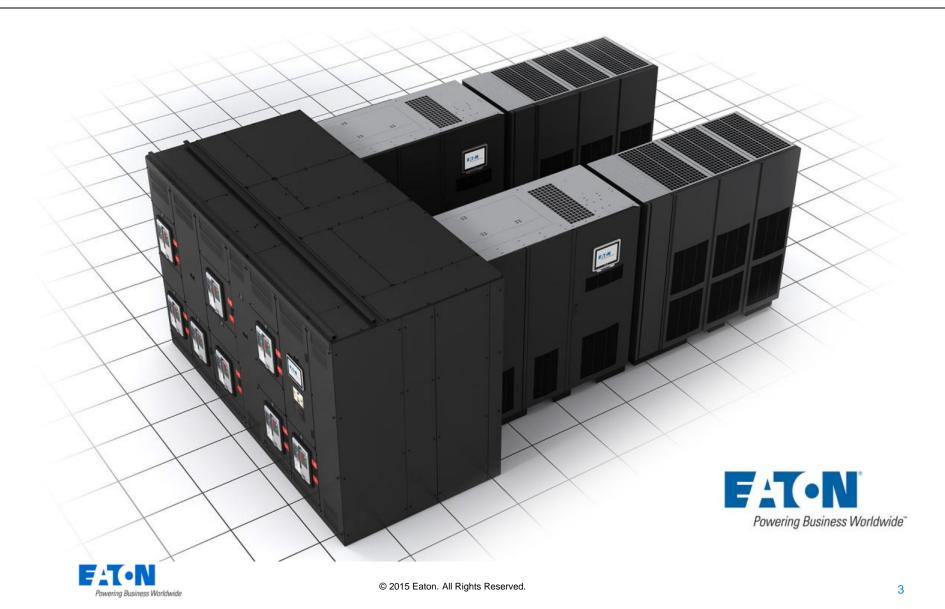

## Prefabricated power solutions: Renderings

March 25, 2015



© 2015 Eaton. All Rights Reserved.

## Connected



## Connected position – 2 units (logo)



## Connected position – 2 units (no logo)



## Connected position – 2 units (isolated, no logo)





## Connected position – 3 units (no logo)





## Connected position – 3 units (isolated, no logo)





#### Connected position – side view (isolated, no logo)





#### Separated position – 2 units (logo)





#### Separated position – 2 units (no logo)





## Separated position – 2 units (isolated, no logo)





## Separated position – 3 units (no logo)





#### Separated position – 3 units (isolated, no logo)





#### Separated position – side view (isolated, no logo)





# Centralized



## All angles (logo)





## All angles (no logo)





## All angles (isolated, no logo)









## Beauty shot (no logo)





## Front view (isolated, no logo)





# Contained



## Family sho