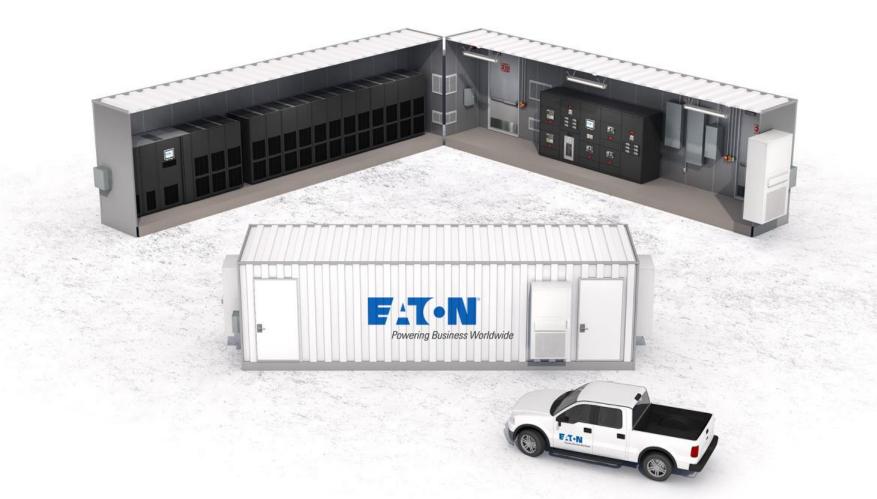

## Connected position – 3 units (isolated, no logo)





#### Connected position – side view (isolated, no logo)





#### Separated position – 2 units (logo)





#### Separated position – 2 units (no logo)





## Separated position – 2 units (isolated, no logo)





## Separated position – 3 units (no logo)





#### Separated position – 3 units (isolated, no logo)





#### Separated position – side view (isolated, no logo)





# Centralized



## All angles (logo)





## All angles (no logo)





## All angles (isolated, no logo)









## Beauty shot (no logo)





## Front view (isolated, no logo)





# Contained



## Family shot – all sizes (logo)





### Family shot – 36 ft. container (logo)





Powering Business Worldwide

#### Family shot – 36 ft. container (no logo)





## Family shot – 36 ft. container (isolated, no logo)





#### Family shot – 42 ft. container (logo)





## Family shot – 42 ft. container (no logo)





## Family shot – 42 ft. container (isolated, no logo)





## Hinged view – 36 ft. container (no logo)





## Hinged view – 36 ft. container (isolated, no logo)





#### Hinged view – 42 ft. container (no logo)





## Hinged view – 42 ft. container (isolated, no logo)





## Outside view – 36 ft. container (isolated, no logo)





#### Outside view with truck – 36 ft. container





## Outside view – 42 ft. container (isolated, no logo)





#### Outside view with truck – 42 ft. container





## 36 ft. container on a flatbed (isolated, no logo)





## 42 ft. container on a flatbed (logo)







© 2015 Eaton. All Rights Reserve