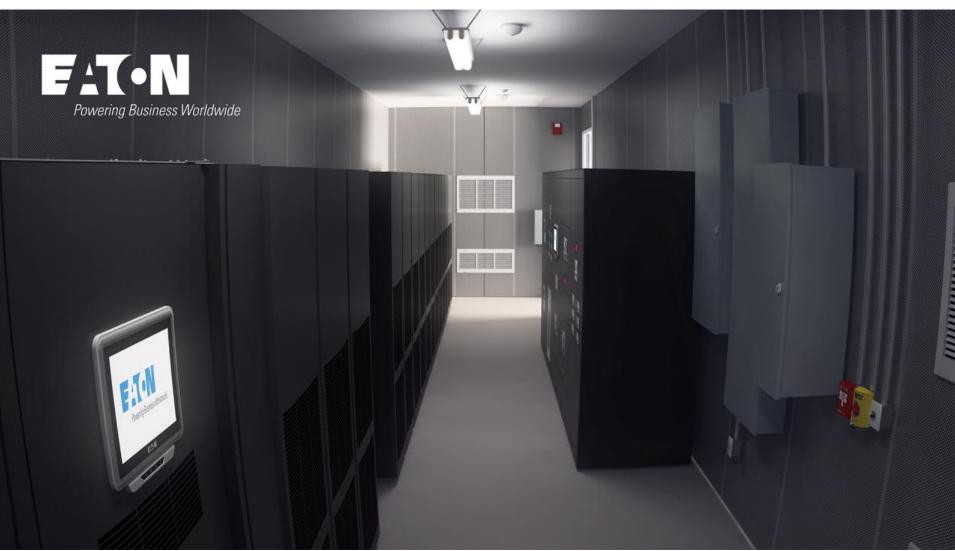

o)





## Family shot – 42 ft. container (isolated, no logo)





## Hinged view – 36 ft. container (no logo)





## Hinged view – 36 ft. container (isolated, no logo)





#### Hinged view – 42 ft. container (no logo)





## Hinged view – 42 ft. container (isolated, no logo)





## Outside view – 36 ft. container (isolated, no logo)





#### Outside view with truck – 36 ft. container





## Outside view – 42 ft. container (isolated, no logo)





#### Outside view with truck – 42 ft. container





## 36 ft. container on a flatbed (isolated, no logo)





## 42 ft. container on a flatbed (logo)







© 2015 Eaton. All Rights Reserved.

## 42 ft. container on a flatbed (no logo)





## 42 ft. container on a flatbed (isolated, no logo)





## Interior view of the container (logo)





#### Interior view of the container (no logo)