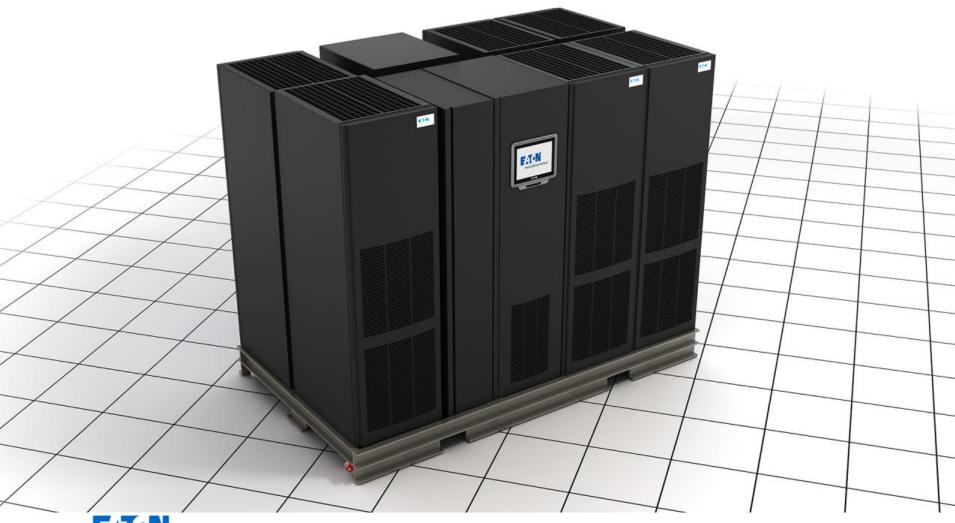

hts Reserved.

## Connected



## Connected position – 2 units (logo)



## Connected position – 2 units (no logo)



## Connected position – 2 units (isolated, no logo)





## Connected position – 3 units (no logo)





## Connected position – 3 units (isolated, no logo)





#### Connected position – side view (isolated, no logo)





#### Separated position – 2 units (logo)





#### Separated position – 2 units (no logo)





## Separated position – 2 units (isolated, no logo)





## Separated position – 3 units (no logo)





#### Separated position – 3 units (isolated, no logo)





#### Separated position – side view (isolated, no logo)





# Centralized



## All angles (logo)





## All angles (no logo)





## All angles (isolated, no logo)









## Beauty shot (no logo)





## Front view (isolated, no logo)





# Contained



## Family shot – all sizes (logo)





### Family shot – 36 ft. container (logo)





Powering Business Worldwide

#### Family shot – 36 ft. container (no logo)





## Family shot – 36 ft. container (isolated, no logo)





#### Family shot – 42 ft. container (logo)





## Family shot – 42 ft. container (no logo)





## Family shot – 42 ft. container (isolated, no logo)





## Hinged view – 36 ft. container (no logo)





## Hinged view – 36 ft. container (isolated, no logo)





#### Hinged view – 42 ft. container (no logo)





## Hinged view – 42 ft. container (isolated, no logo)





## Outside view – 36 ft. container (isolated, no logo)





#### Outside view with truck – 36 ft. container





## Outside view – 42 ft. conta