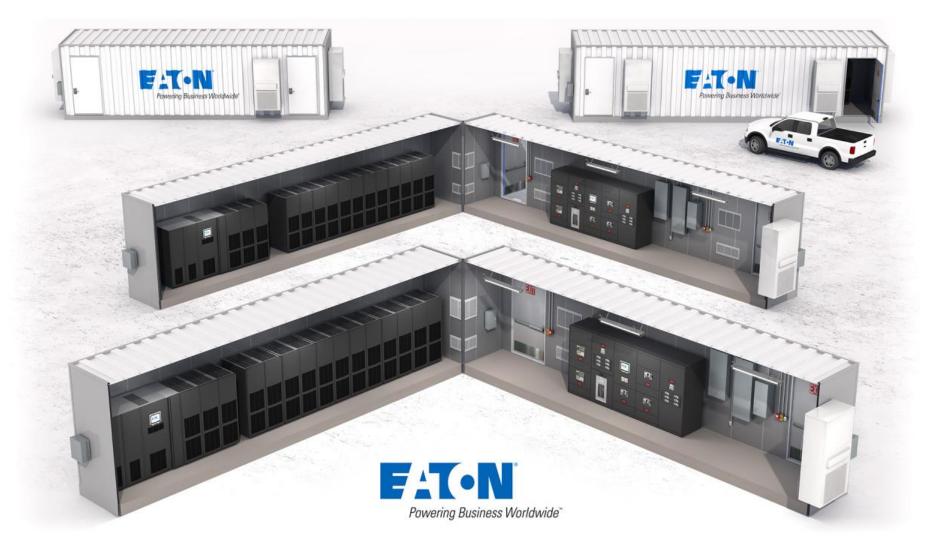

n – 2 units (no logo)



## Connected position – 2 units (isolated, no logo)





## Connected position – 3 units (no logo)





## Connected position – 3 units (isolated, no logo)





#### Connected position – side view (isolated, no logo)





#### Separated position – 2 units (logo)





#### Separated position – 2 units (no logo)





## Separated position – 2 units (isolated, no logo)





## Separated position – 3 units (no logo)





#### Separated position – 3 units (isolated, no logo)





#### Separated position – side view (isolated, no logo)





# Centralized



## All angles (logo)





## All angles (no logo)





## All angles (isolated, no logo)









## Beauty shot (no logo)





## Front view (isolated, no logo)





# Contained



## Family shot – all sizes (logo)





### Family shot – 36 ft. container (logo)





Powering Business Worldwide

#### Family shot – 36 ft. container (no logo)





## Family shot – 36 ft. container (isolated, no logo)





#### Family shot – 42 ft. container (logo)





## Family shot – 42 ft. container (no logo)





## Family shot – 42 ft. container (isolated, no logo)





## Hinged view – 36 ft. container (no logo)





## Hinged view – 36 ft. container (isolated, no logo)





#### Hinged view – 42 ft. container (no logo)





## Hinged view – 42 ft. container (isolated, no logo)





## Outside view – 36 ft. container (isolated, no logo)





#### Outside view with truck – 36 ft. container





## Outside view – 42 ft. container (isolated, no logo)





#### Outside view with truck – 42 ft. container





## 36 ft.