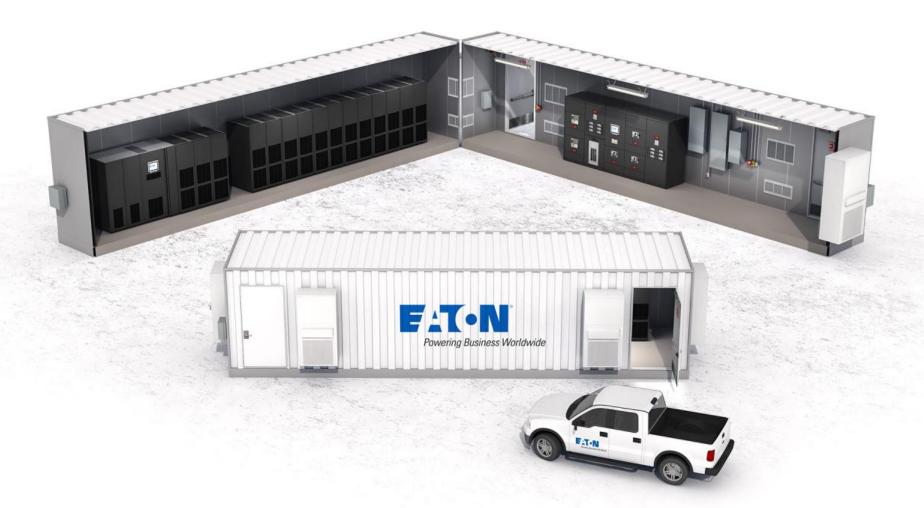

ogo)





#### Separated position – 2 units (no logo)





## Separated position – 2 units (isolated, no logo)





## Separated position – 3 units (no logo)





#### Separated position – 3 units (isolated, no logo)





#### Separated position – side view (isolated, no logo)





# Centralized



## All angles (logo)





## All angles (no logo)





## All angles (isolated, no logo)









## Beauty shot (no logo)





## Front view (isolated, no logo)





# Contained



## Family shot – all sizes (logo)





### Family shot – 36 ft. container (logo)





Powering Business Worldwide

#### Family shot – 36 ft. container (no logo)





## Family shot – 36 ft. container (isolated, no logo)





#### Family shot – 42 ft. container (logo)





## Family shot – 42 ft. container (no logo)





## Family shot – 42 ft. container (isolated, no logo)





## Hinged view – 36 ft. container (no logo)





## Hinged view – 36 ft. container (isolated, no logo)





#### Hinged view – 42 ft. container (no logo)





## Hinged view – 42 ft. container (isolated, no logo)





## Outside view – 36 ft. container (isolated, no logo)





#### Outside view with truck – 36 ft. container





## Outside view – 42 ft. container (isolated, no logo)





#### Outside view with truck – 42 ft. container





## 36 ft. container on a flatbed (isolated, no logo)





## 42 ft. container on a flatbed (logo)







© 2015 Eaton. All Rights Reserved.

## 42 ft. container on a flatbed (no logo)





## 42 ft. container on a flatbed (isolated, no logo)





## Interior view of the container (logo)