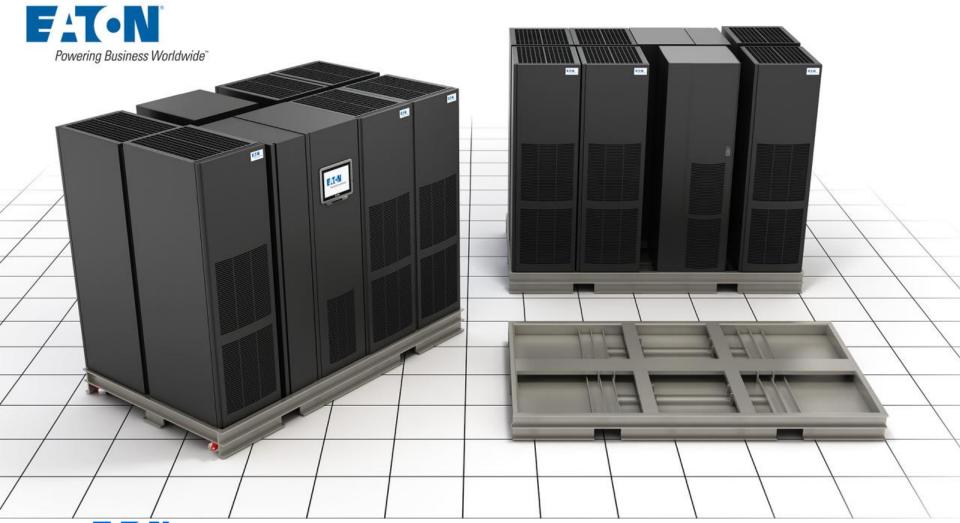

## Prefabricated power solutions: Renderings

March 25, 2015



© 2015 Eaton. All Rights Reserved.

## Connected



## Connected position – 2 units (logo)



## Connected position – 2 units (no logo)



## Connected position – 2 units (isolated, no logo)





## Connected position – 3 units (no logo)





## Connected position – 3 units (isolated, no logo)





#### Connected position – side view (isolated, no logo)





#### Separated position – 2 units (logo)





#### Separated position – 2 units (no logo)





## Separated position – 2 units (isolated, no logo)





## Separated position – 3 units (no logo)





#### Separated position – 3 units (isolated, no logo)





#### Separated position – side view (isolated, no logo)





# Centralized



## All angles (logo)





## All angles (no logo)





## All angles (isolated, no logo)









## Beauty shot (no logo)





## Front view (isolated, no logo)





# Contained



## Family shot – all sizes (logo)





### Family shot – 36 ft. container (logo)





Powering Business Worldwide

#### Family shot – 36 ft. container (no logo)





## Family shot – 36 ft. container (isolated, no logo)





#### Family shot – 42 ft. container (logo)





## Family shot – 42 ft. container (no logo)





## Family shot – 42 ft. container (isolated, no logo)





## Hinged view – 36 ft. container (no logo)





## Hinged view – 36 ft. container (isolated, no logo)





#### Hinged view – 42 ft. container (no logo)





## Hinged view – 42 ft. container (isolated, no logo)





## Outside view – 36 ft. container (isola