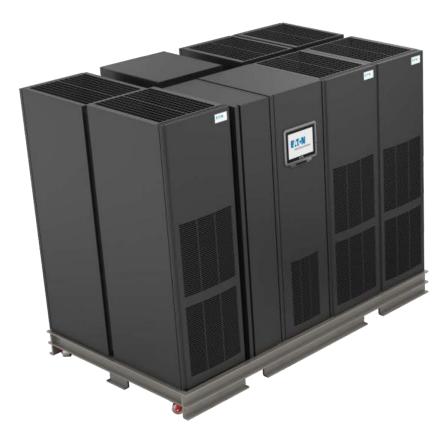

#### Separated position – 2 units (logo)

#### Separated position – 2 units (no logo)