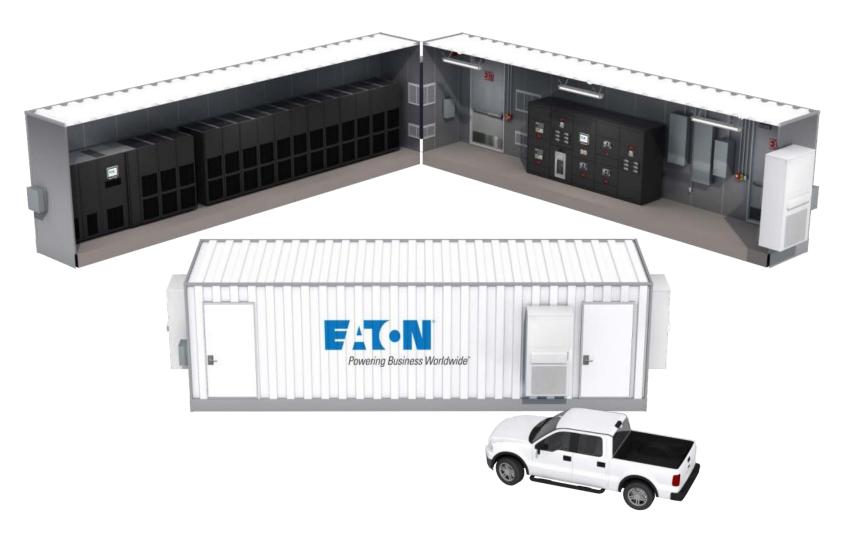

#### Connected position – side view (isolated, no logo)





#### Separated position – 2 units (logo)





#### Separated position – 2 units (no logo)





## Separated position – 2 units (isolated, no logo)





## Separated position – 3 units (no logo)





#### Separated position – 3 units (isolated, no logo)





#### Separated position – side view (isolated, no logo)





# Centralized



## All angles (logo)





## All angles (no logo)





## All angles (isolated, no logo)









## Beauty shot (no logo)





## Front view (isolated, no logo)





# Contained



## Family shot – all sizes (logo)





### Family shot – 36 ft. container (logo)





Powering Business Worldwide

#### Family shot – 36 ft. container (no logo)





## Family shot – 36 ft. container (isolated, no logo)





#### Family shot – 42 ft. container (logo)





## Family shot – 42 ft. container (no logo)





## Family shot – 42 ft. container (isolated, no logo)





## Hinged view – 36 ft. container (no logo)





## Hinged view – 36 ft. container (isolated, no logo)





#### Hinged view – 42 ft. container (no logo)





## Hinged view – 42 ft. container (isolated, no logo)





## Outside view – 36 ft. container (isolated, no logo)





#### Outside view with truck – 36 ft. container





## Outside view – 42 ft. container (isolated, no logo)





#### Outside view with truck – 42 ft. container





## 36 ft. container on a flatbed (isolated, no logo)





## 42 ft. container on a flatbed (logo)







© 2015 Eaton. All Rights Reserved.

## 42 ft. container on a flatbed (no logo)





## 42 f