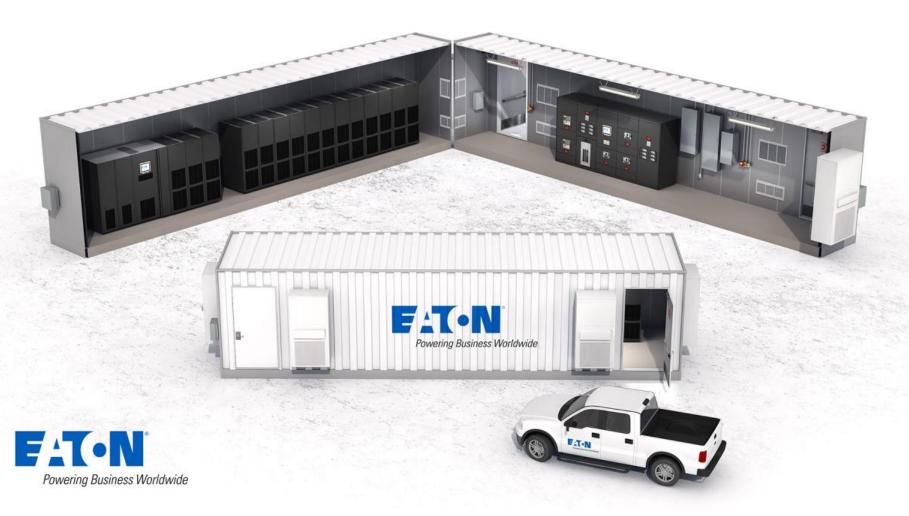

o logo)





#### Separated position – 2 units (logo)





#### Separated position – 2 units (no logo)





## Separated position – 2 units (isolated, no logo)





## Separated position – 3 units (no logo)





#### Separated position – 3 units (isolated, no logo)





#### Separated position – side view (isolated, no logo)





# Centralized



## All angles (logo)





## All angles (no logo)





## All angles (isolated, no logo)









## Beauty shot (no logo)





## Front view (isolated, no logo)





# Contained



## Family shot – all sizes (logo)





### Family shot – 36 ft. container (logo)





Powering Business Worldwide

#### Family shot – 36 ft. container (no logo)





## Family shot – 36 ft. container (isolated, no logo)





#### Family shot – 42 ft. container (logo)





## Family shot – 42 ft. container (no logo)





## Family shot – 42 ft. container (isolated, no logo)





## Hinged view – 36 ft. container (no logo)





## Hinged view – 36 ft. container (isolated, no logo)





#### Hinged view – 42 ft. container (no logo)





## Hinged view – 42 ft. container (isolated, no logo)





## Outside view – 36 ft. container (isolated, no logo)





#### Outside view with truck – 36 ft. container





## Outside view – 42 ft. container (isolated, no logo)





#### Outside view with truck – 42 ft. container





## 36 ft. container on a flatbed (isolated, no logo)





## 42 ft. container on a flatbed (logo)







© 2015 Eaton. All Rights Reserved.

## 42 ft. container on a flatbed (no logo)





## 42 ft. container on a flatbed (isolated, no logo)