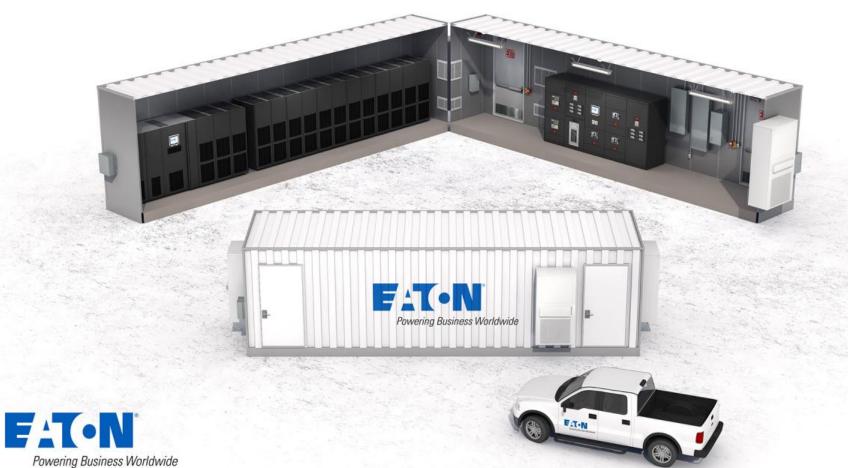

– 2 units (isolated, no logo)





## Connected position – 3 units (no logo)





## Connected position – 3 units (isolated, no logo)





#### Connected position – side view (isolated, no logo)





#### Separated position – 2 units (logo)





#### Separated position – 2 units (no logo)





## Separated position – 2 units (isolated, no logo)





## Separated position – 3 units (no logo)





#### Separated position – 3 units (isolated, no logo)





#### Separated position – side view (isolated, no logo)





# Centralized



## All angles (logo)





## All angles (no logo)





## All angles (isolated, no logo)









## Beauty shot (no logo)





## Front view (isolated, no logo)





# Contained



## Family shot – all sizes (logo)





### Family shot – 36 ft. container (logo)





Powering Business Worldwide

#### Family shot – 36 ft. container (no logo)





## Family shot – 36 ft. container (isolated, no logo)





#### Family shot – 42 ft. container (logo)





## Family shot – 42 ft. container (no logo)





## Family shot – 42 ft. container (isolated, no logo)





## Hinged view – 36 ft. container (no logo)





## Hinged view – 36 ft. container (isolated, no logo)





#### Hinged view – 42 ft. container (no logo)





## Hinged view – 42 ft. container (isolated, no logo)





## Outside view – 36 ft. container (isolated, no logo)





#### Outside view with truck – 36 ft. container





## Outside view – 42 ft. container (isolated, no logo)





#### Outside view with truck – 42 ft. container





## 36 ft. container on a flatbed (isolated, no logo)