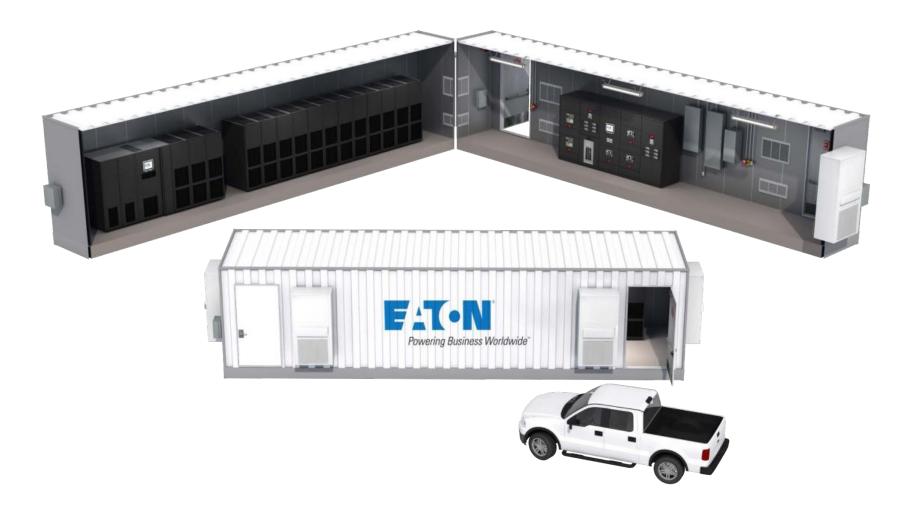

## Separated position – 2 units (isolated, no logo)





## Separated position – 3 units (no logo)





#### Separated position – 3 units (isolated, no logo)





#### Separated position – side view (isolated, no logo)





# Centralized



## All angles (logo)





## All angles (no logo)





## All angles (isolated, no logo)









## Beauty shot (no logo)





## Front view (isolated, no logo)





# Contained



## Family shot – all sizes (logo)





### Family shot – 36 ft. container (logo)





Powering Business Worldwide

#### Family shot – 36 ft. container (no logo)





## Family shot – 36 ft. container (isolated, no logo)





#### Family shot – 42 ft. container (logo)





## Family shot – 42 ft. container (no logo)





## Family shot – 42 ft. container (isolated, no logo)





## Hinged view – 36 ft. container (no logo)





## Hinged view – 36 ft. container (isolated, no logo)





#### Hinged view – 42 ft. container (no logo)





## Hinged view – 42 ft. container (isolated, no logo)





## Outside view – 36 ft. container (isolated, no logo)





#### Outside view with truck – 36 ft. container





## Outside view – 42 ft. container (isolated, no logo)





#### Outside view with truck – 42 ft. container





## 36 ft. container on a flatbed (isolated, no logo)





## 42 ft. container on a flatbed (logo)







© 2015 Eaton. All Rights Reserved.

## 42 ft. container on a flatbed (no logo)





## 42 ft. container on a flatbed (isolated, no logo)





## Interior view of the container (logo)





#### Interior view of the container (no logo)