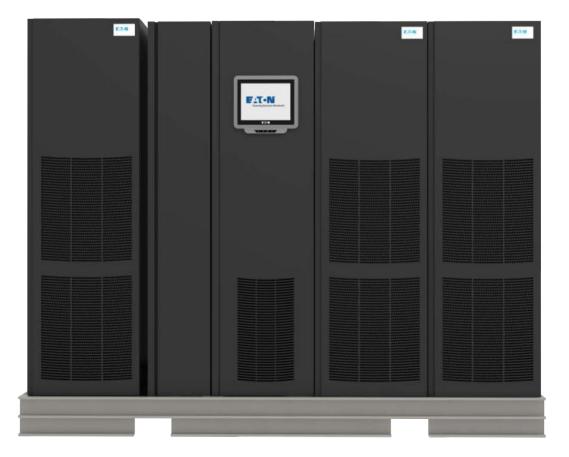

cted position – 2 units (logo)



## Connected position – 2 units (no logo)



## Connected position – 2 units (isolated, no logo)





## Connected position – 3 units (no logo)





## Connected position – 3 units (isolated, no logo)





#### Connected position – side view (isolated, no logo)





#### Separated position – 2 units (logo)





#### Separated position – 2 units (no logo)





## Separated position – 2 units (isolated, no logo)





## Separated position – 3 units (no logo)





#### Separated position – 3 units (isolated, no logo)





#### Separated position – side view (isolated, no logo)





# Centralized



## All angles (logo)





## All angles (no logo)





## All angles (isolated, no logo)









## Beauty shot (no logo)





## Front view (isolated, no logo)





# Contained



## Family shot – all sizes (logo)





### Family shot – 36 ft. container (logo)





Powering Business Worldwide

#### Family shot – 36 ft. container (no logo)





## Family shot – 36 ft. container (isolated, no logo)





#### Family shot – 42 ft. container (logo)





## Family shot – 42 ft. container (no logo)





## Family shot – 42 ft. container (isolated, no logo)





## Hinged view – 36 ft. container (no logo)





## Hinged view – 36 ft. container (isolated, no logo)





#### Hinged view – 42 ft. container (no logo)





## Hinged view – 42 ft. container (isolated, no logo)





## Outside view – 36 ft. container (isolated, no logo)





#### Outside view with truck – 36 ft. container





## Outside view – 42 ft. container (isolated, no logo)





#### Outs