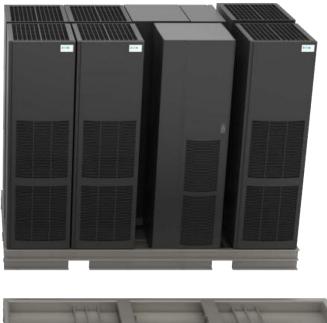

5, 2015



© 2015 Eaton. All Rights Reserved.

## Connected



## Connected position – 2 units (logo)



## Connected position – 2 units (no logo)



## Connected position – 2 units (isolated, no logo)





## Connected position – 3 units (no logo)





## Connected position – 3 units (isolated, no logo)





#### Connected position – side view (isolated, no logo)





#### Separated position – 2 units (logo)





#### Separated position – 2 units (no logo)





## Separated position – 2 units (isolated, no logo)





## Separated position – 3 units (no logo)





#### Separated position – 3 units (isolated, no logo)





#### Separated position – side view (isolated, no logo)





# Centralized



## All angles (logo)





## All angles (no logo)





## All angles (isolated, no logo)









## Beauty shot (no logo)





## Front view (isolated, no logo)





# Contained



## Family shot – all sizes (logo)





### Family shot – 36 ft. container (logo)





Powering Business Worldwide

#### Family shot – 36 ft. container (no logo)





## Family shot – 36 ft. container (isolated, no logo)





#### Family shot – 42 ft. container (logo)





## Family shot – 42 ft. container (no logo)





## Family shot – 42 ft. container (isolated, no logo)





## Hinged view – 36 ft. container (no logo)





## Hinged view – 36 ft. container (isolated, no logo)





#### Hinged view – 42 ft. container (no logo)





## Hinged view – 42 ft. container (isolated, no logo)





## Outside view – 36 ft. container (isolated, no logo)





#### Outside view with truck – 36 ft. container