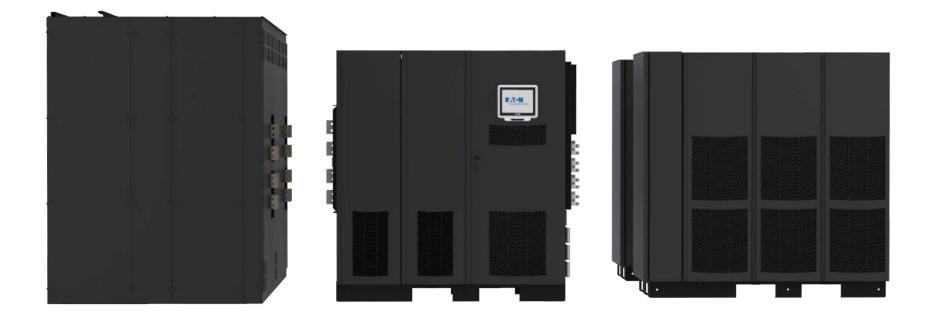

#### Connected position – side view (isolated, no logo)

#### Separated position – side view (isolated, no logo)